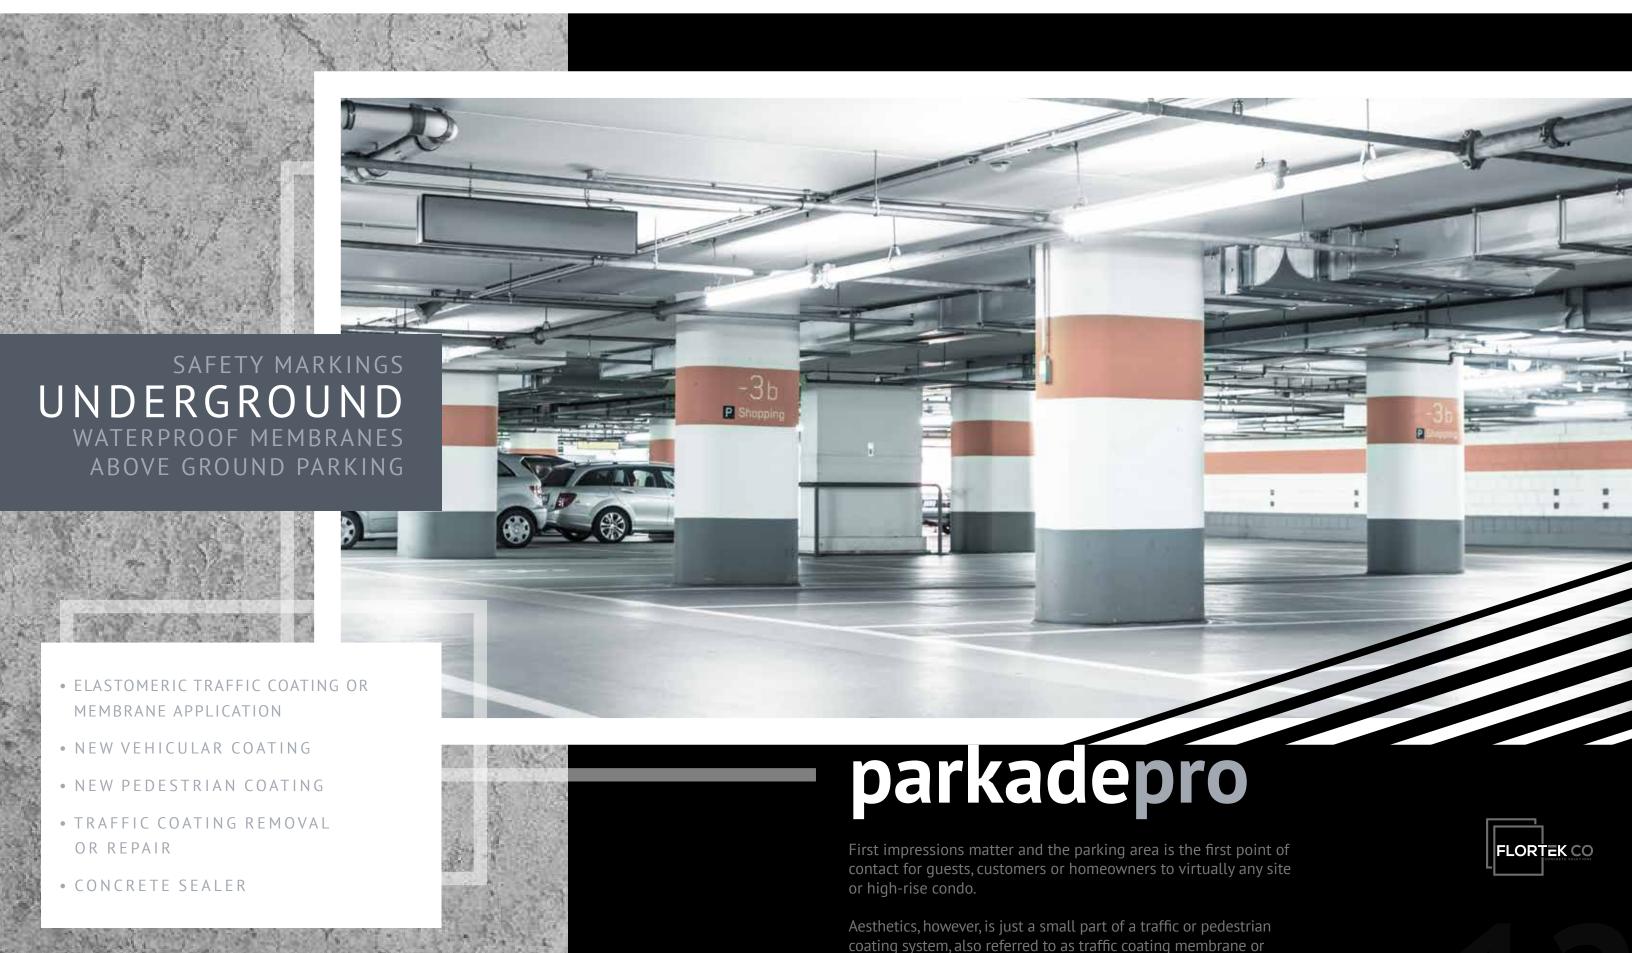

amongst architects, engineers, designers, contractors and homeowners as it has become a more cost friendly, safe and long-term durable floor than conventional flooring options.

elastomeric traffic coating, these systems are mandatory in parking garages to eliminate concrete deterioration, increase visibility, add

slip resistance/traction and most importantly waterproof.

- FLAKE SYSTEM
- QUARTZ SYSTEM
- POLYASPARTIC COATING
- WAREHOUSE SAFETY LINES