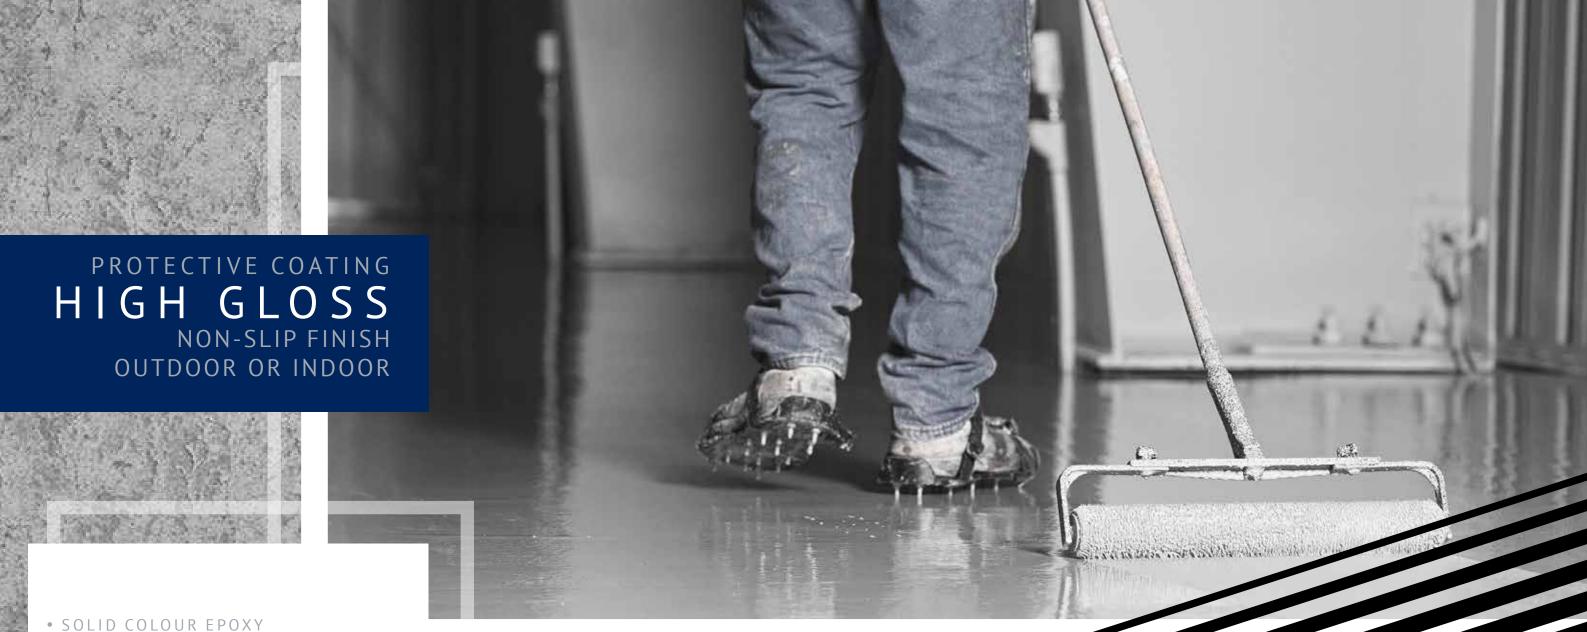

# epoxypro

Epoxy Floors are a popular finish for commercial spaces to domestic garages. With a non-slip finish for wet areas there is a wide range of colors and different effects. The hardness of an Epoxy Coating makes the perfect answer for a modern floor.