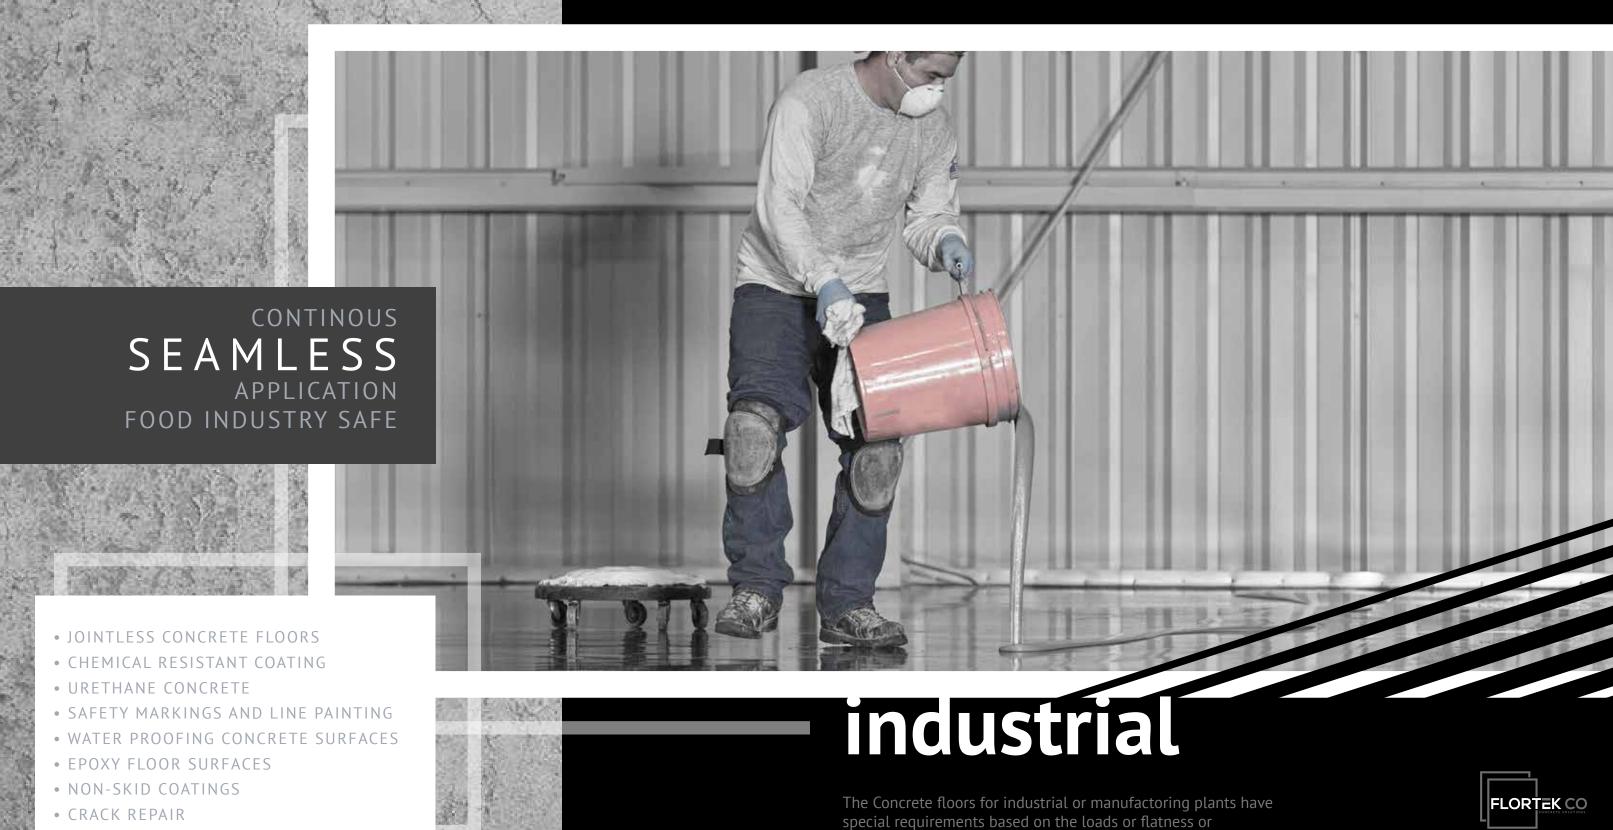

• SELF-LEVELING OVERLAYS

special requirements based on the loads or flatness or

levelness required.

To get a slab that meets these requirements, we at FLORTEKCO use special techniques in placing and finishing the concrete. In addition you can also request your industrial floors to have special surface hardness, finish, and even color matching your brand.