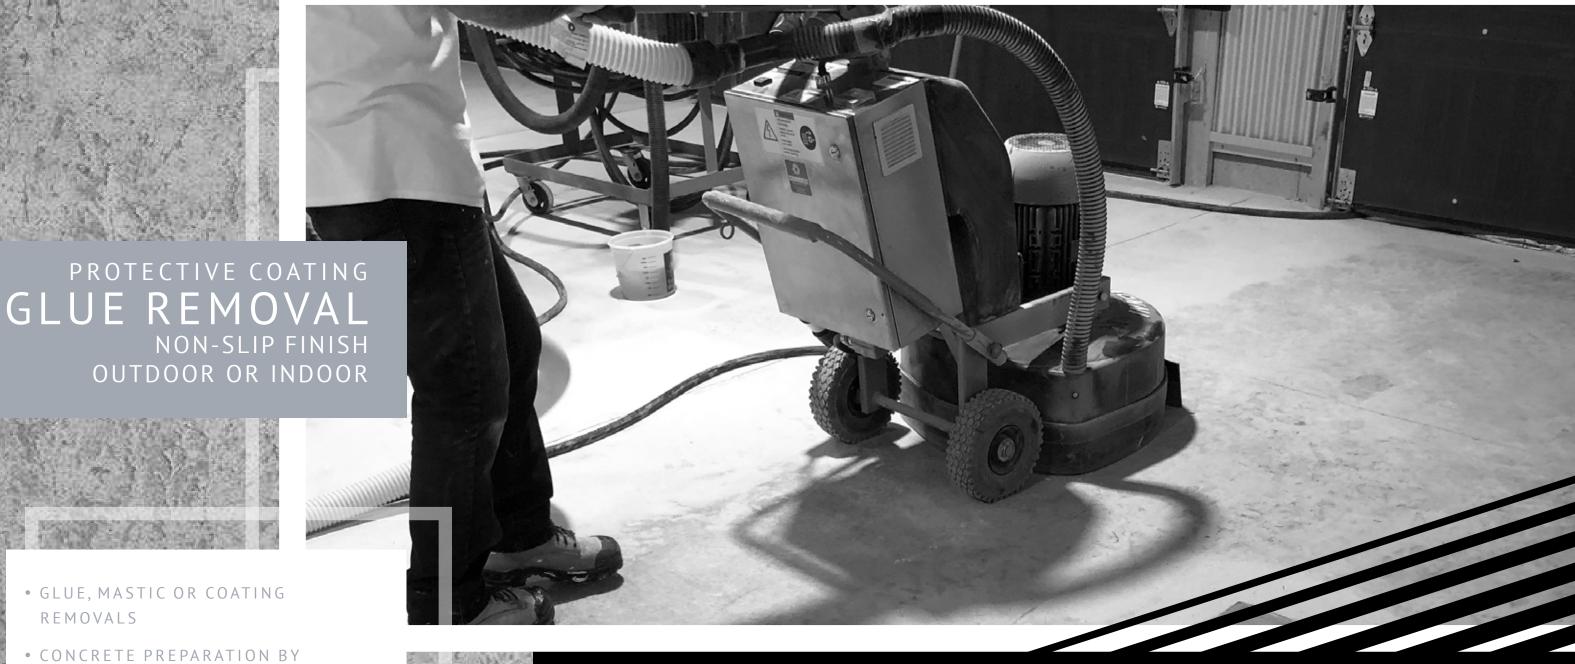

## preppro

Proper concrete preparation is crucial, whether it's removal of existing floors, coatings or preparation for new flooring, Flortek Co services throughout Ontario.

Concrete grinding and polishing are usually carried out by large floor grinding machines that have diamond impregnated metal or resin bits on large oscillating machines.

Generally these bits are measured in grits. The higher the grit ratio the finer finish it will leave on the concrete.