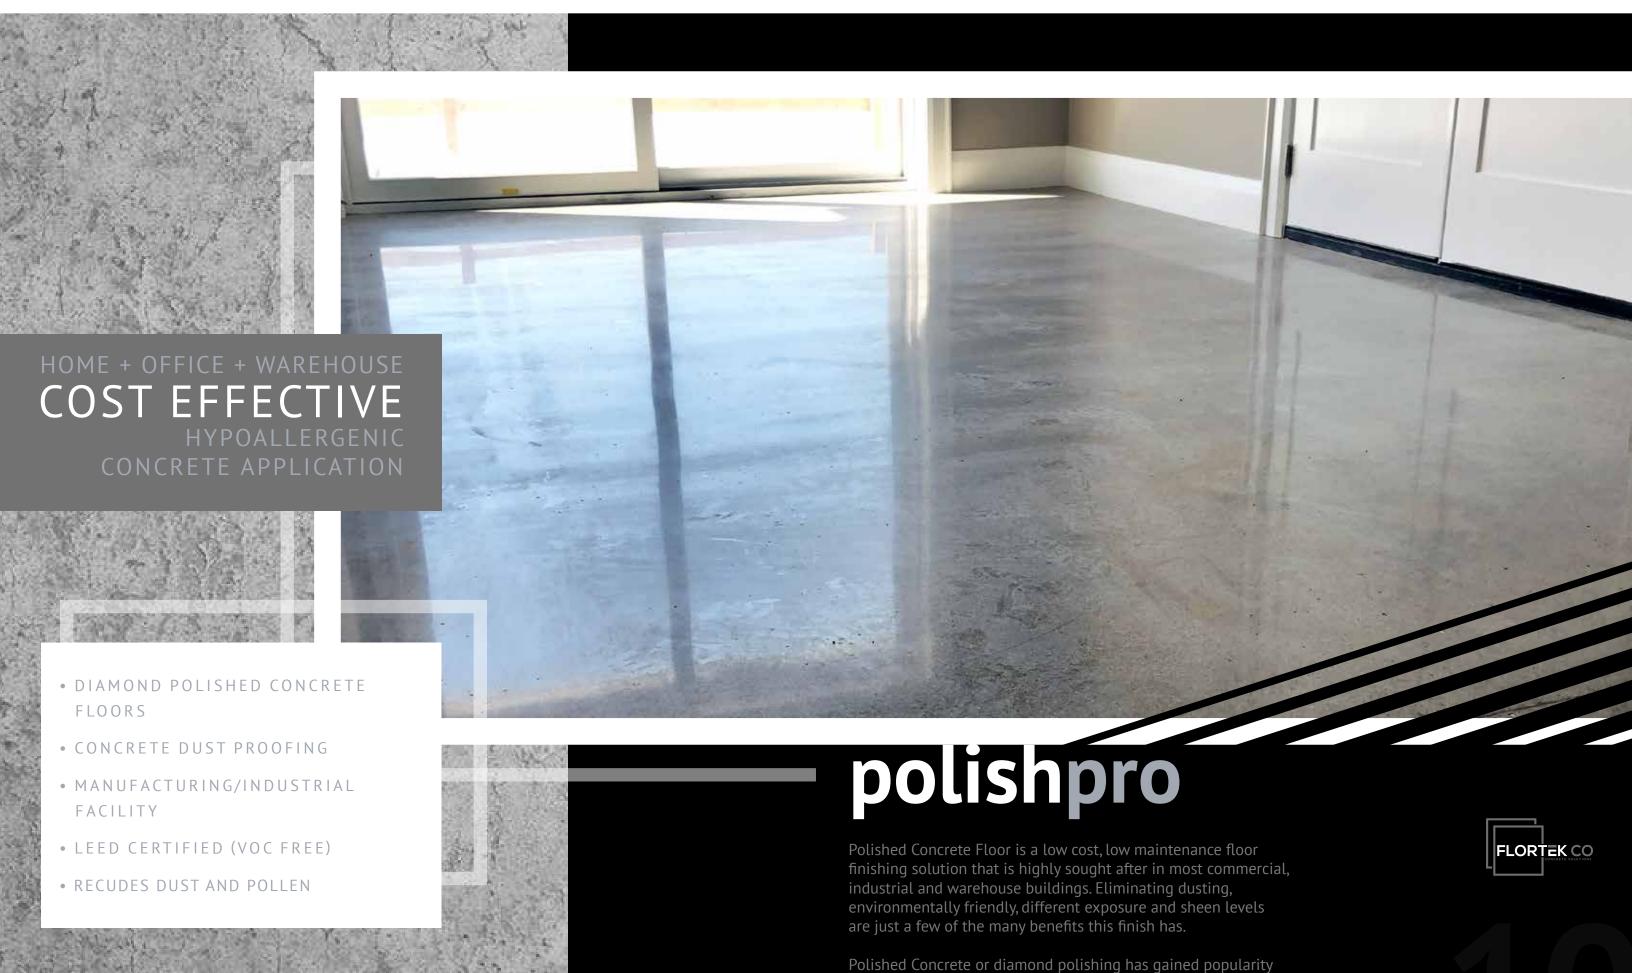

amongst architects, engineers, designers, contractors and homeowners as it has become a more cost friendly, safe and long-term durable floor than conventional flooring options.

elastomeric traffic coating, these systems are mandatory in parking garages to eliminate concrete deterioration, increase visibility, add